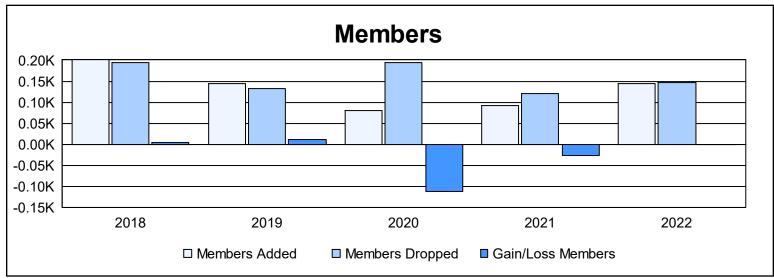

District 12 N As of June 2022 Cumulative

| Year      | New<br>Clubs | Dropped<br>Clubs | Gain/<br>Loss<br>Clubs | New<br>Members | Charter<br>Members | Reinstate<br>Members | Transfer<br>Members | Total<br>Member<br>Added | Total<br>Members<br>Dropped | Gain/<br>Loss<br>Members |
|-----------|--------------|------------------|------------------------|----------------|--------------------|----------------------|---------------------|--------------------------|-----------------------------|--------------------------|
| 2017-2018 | 0            | 0                | 0                      | 164            | 21                 | 6                    | 9                   | 200                      | 195                         | 5                        |
| 2018-2019 | 1            | 0                | 1                      | 112            | 25                 | 2                    | 5                   | 144                      | 132                         | 12                       |
| 2019-2020 | 0            | 2                | -2                     | 62             | 2                  | 3                    | 13                  | 80                       | 193                         | -113                     |
| 2020-2021 | 0            | 0                | 0                      | 83             | 0                  | 3                    | 7                   | 93                       | 120                         | -27                      |
| 2021-2022 | 2            | 1                | 1                      | 88             | 47                 | 5                    | 5                   | 145                      | 146                         | -1                       |
| Average   | 1            | 1                | 0                      | 102            | 19                 | 4                    | 8                   | 132                      | 157                         | -25                      |