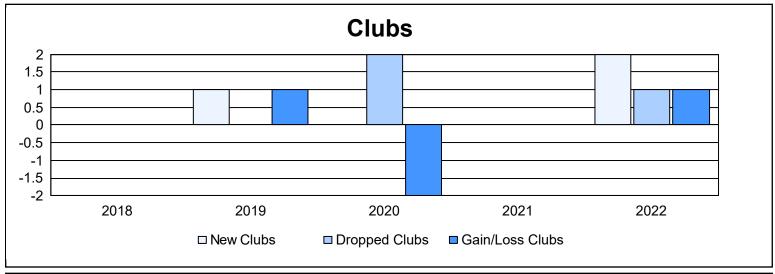

District 12 N As of June 2022 Cumulative

| Year      | New<br>Clubs | Dropped<br>Clubs | Gain/<br>Loss<br>Clubs | New<br>Members | Charter<br>Members | Reinstate<br>Members | Transfer<br>Members | Total<br>Member<br>Added | Total<br>Members<br>Dropped | Gain/<br>Loss<br>Members |
|-----------|--------------|------------------|------------------------|----------------|--------------------|----------------------|---------------------|--------------------------|-----------------------------|--------------------------|
| 2017-2018 | 0            | 0                | 0                      | 164            | 21                 | 6                    | 9                   | 200                      | 195                         | 5                        |
| 2018-2019 | 1            | 0                | 1                      | 112            | 25                 | 2                    | 5                   | 144                      | 132                         | 12                       |
| 2019-2020 | 0            | 2                | -2                     | 62             | 2                  | 3                    | 13                  | 80                       | 193                         | -113                     |
| 2020-2021 | 0            | 0                | 0                      | 83             | 0                  | 3                    | 7                   | 93                       | 120                         | -27                      |
| 2021-2022 | 2            | 1                | 1                      | 88             | 47                 | 5                    | 5                   | 145                      | 146                         | -1                       |
| Average   | 1            | 1                | 0                      | 102            | 19                 | 4                    | 8                   | 132                      | 157                         | -25                      |